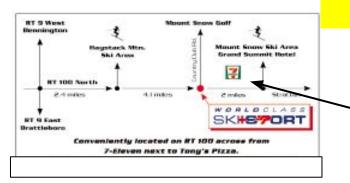

# **Directions**

Our address:

194N RT 100, West Dover VT 05356 (across from 7/11)

\*Coupons valid only with online reservation..

Technically Superior